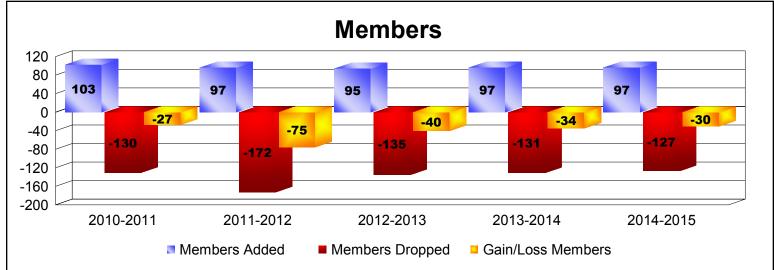

District 20 Y1 As of June 2015 Cumulative

| Year      | New<br>Clubs | Dropped<br>Clubs | Gain/<br>Loss<br>Clubs | New<br>Members | Charter<br>Members | Reinstate<br>Members | Transfer<br>Members | Total<br>Member<br>Added | Total<br>Members<br>Dropped | Gain/<br>Loss<br>Members |
|-----------|--------------|------------------|------------------------|----------------|--------------------|----------------------|---------------------|--------------------------|-----------------------------|--------------------------|
| 2010-2011 | 0            | -1               | -1                     | 88             | 0                  | 13                   | 2                   | 103                      | -130                        | -27                      |
| 2011-2012 | 0            | -1               | -1                     | 90             | 0                  | 6                    | 1                   | 97                       | -172                        | -75                      |
| 2012-2013 | 0            | -2               | -2                     | 90             | 0                  | 1                    | 4                   | 95                       | -135                        | -40                      |
| 2013-2014 | 0            | 0                | 0                      | 90             | 0                  | 5                    | 2                   | 97                       | -131                        | -34                      |
| 2014-2015 | 0            | -1               | -1                     | 89             | 0                  | 1                    | 7                   | 97                       | -127                        | -30                      |
| Average   | 0            | -1               | -1                     | 89             | 0                  | 5                    | 3                   | 98                       | -139                        | -41                      |