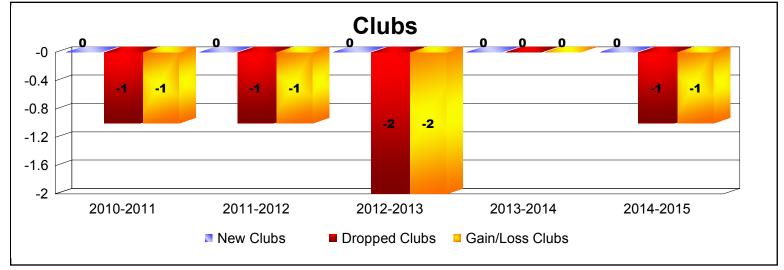

District 20 Y1 As of June 2015 Cumulative

| Year      | New<br>Clubs | Dropped<br>Clubs | Gain/<br>Loss<br>Clubs | New<br>Members | Charter<br>Members | Reinstate<br>Members | Transfer<br>Members | Total<br>Member<br>Added | Total<br>Members<br>Dropped | Gain/<br>Loss<br>Members |
|-----------|--------------|------------------|------------------------|----------------|--------------------|----------------------|---------------------|--------------------------|-----------------------------|--------------------------|
| 2010-2011 | 0            | -1               | -1                     | 88             | 0                  | 13                   | 2                   | 103                      | -130                        | -27                      |
| 2011-2012 | 0            | -1               | -1                     | 90             | 0                  | 6                    | 1                   | 97                       | -172                        | -75                      |
| 2012-2013 | 0            | -2               | -2                     | 90             | 0                  | 1                    | 4                   | 95                       | -135                        | -40                      |
| 2013-2014 | 0            | 0                | 0                      | 90             | 0                  | 5                    | 2                   | 97                       | -131                        | -34                      |
| 2014-2015 | 0            | -1               | -1                     | 89             | 0                  | 1                    | 7                   | 97                       | -127                        | -30                      |
| Average   | 0            | -1               | -1                     | 89             | 0                  | 5                    | 3                   | 98                       | -139                        | -41                      |